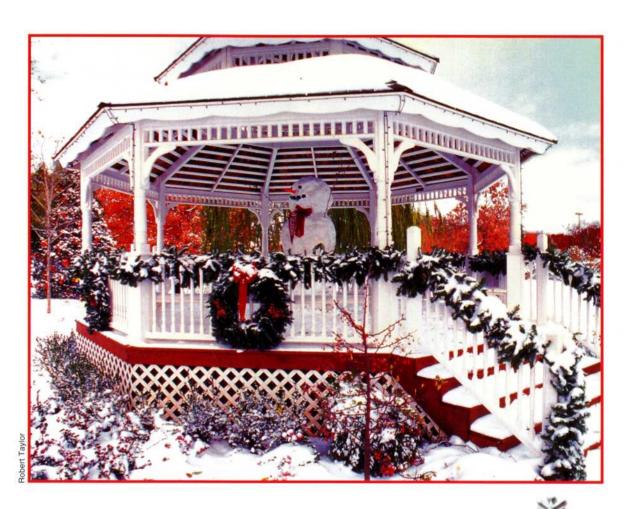

SNOWY CHRISTMAS PAST—Sooners can only hope that winter brings a snow as picturesque as this scene from the University of Oklahoma 2004 Calendar. The snowman was an impromptu student addition to last year's traditional holiday decorations at the David A. Burr Park gazebo. Proceeds from the annual calendar, produced by the Office of Development and OU Printing Services, benefit landscaping activities on the Norman, Health Sciences Center and Schusterman Center campuses. The \$10 calendars are available by contacting Rebecca Tramel at 405/325-7873, email btramel@ou.edu, or through the Alumni Web page at www.ou.edu, under "services/novelty."