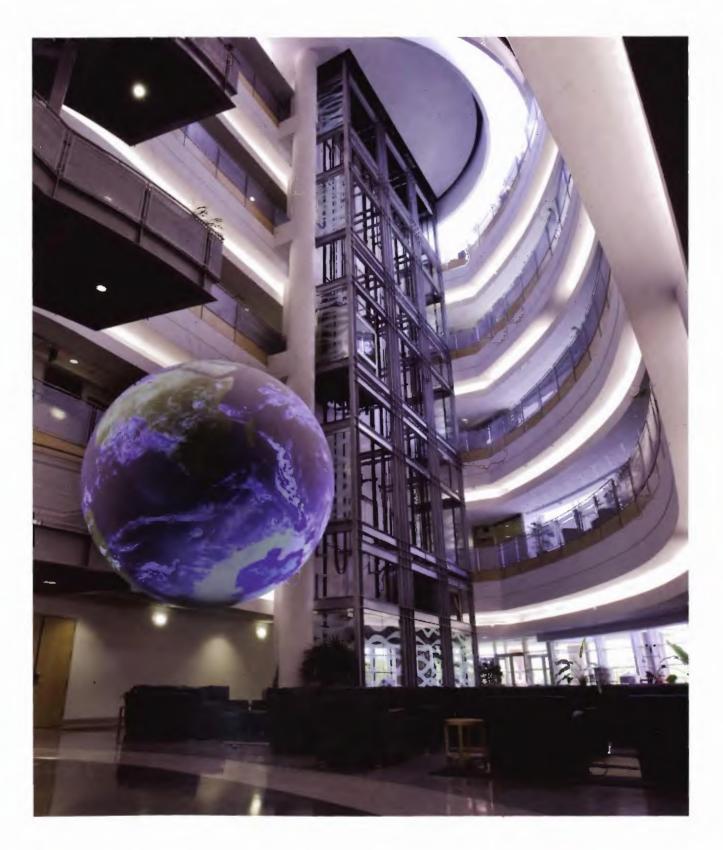

"SCIENCE-ON-A-SPHERE" – The National Weather Center's soaring light-filled atrium features the suspended Science-on-a-Sphere, which provides a detailed picture of weather conditions around the globe, as well as striking views of the Earth from space. The McNeese Fitzgerald Associates' photo is one of 12 featured in the 2009 OU Calendar, an annual joint project of University Development and OU Printing Services to benefit campus landscaping and beautification. Calendars are available for \$10, which includes shipping and handling, from University Development, ATT: Becky Tramel, 339 W. Boyd St., Norman, OK 73019; 405/325-7873; btramel@ou.edu.