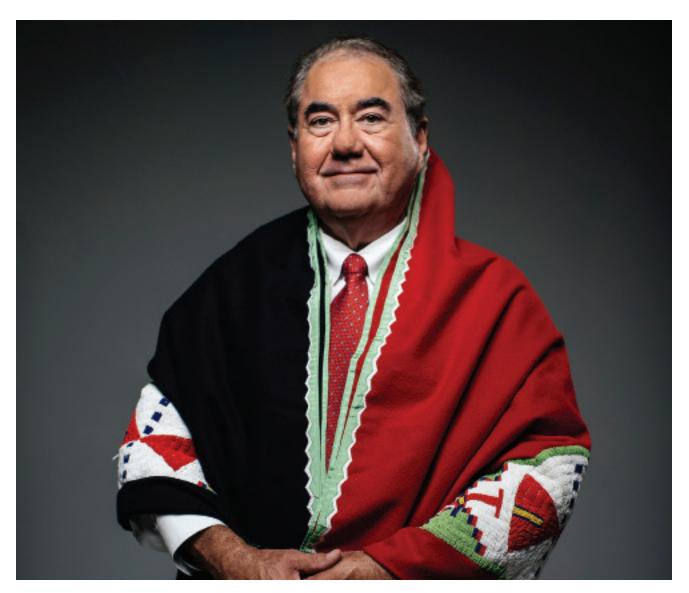

The University of Oklahoma Foundation, Inc. 100 Timberdell Road Norman, Oklahoma 73019-0685

**Leading the Way** - Osage Nation Principal Chief Geoffrey Standing Bear, OU '76, who is featured on pg. 22, is one of five OU alums currently leading their tribal communities, including Apache Tribe of Oklahoma Chairman Durell Cooper, MLS 2020; Cherokee Nation Principal Chief Chuck Hoskin Jr., BA 1997 and JD 2000; Otoe-Missouria Tribe Chairman John Shotton, BBA 2000 and MPA 2007; and Comanche Nation Chairman Mark Woommavovah, BA '92. Many other alumni serve on tribal councils, supreme courts and legislative bodies.