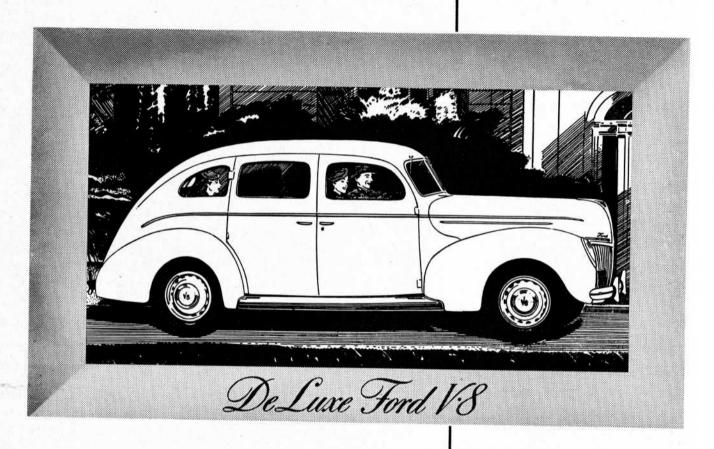

Style leader of the line is the De Luxe Ford V-8. Its functional lines express its built-in quality. It is distinctive in appearance because it is distinctive in construction. The hood is deep-crowned to give easy access to the engine. The grille is placed low because the engine, radiator and fan are placed low. Body lines are long and sweeping because of the car's low center of gravity, large luggage compartment and generous inside room.

This is for the De Luxe Fordor Sedan illustrated and includes all the following: Bumpers and four bumper guards · Spare wheel, tire and tube · Cigar lighter · Twin air-electric horns · Dual windshield wipers · Two sun visors · Lock on glove compartment · Clock · De Luxe steering wheel · Rustless Steel wheel bands · Twin tail lights · Foot control for headlight beams with indicator on instrument panel · ENTIRELY NEW battery-condition indicator.