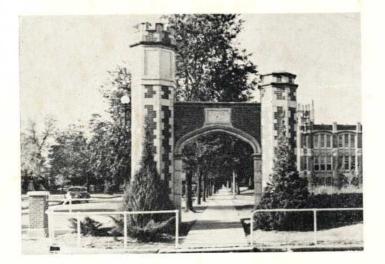

## versity of Oklahoma pens is infty-third Academic Year

This arch is one of eight arch entrances bordering the University of Oklahoma campus which were left as memorials by various classes. The familiar Union Tower appears in the background.