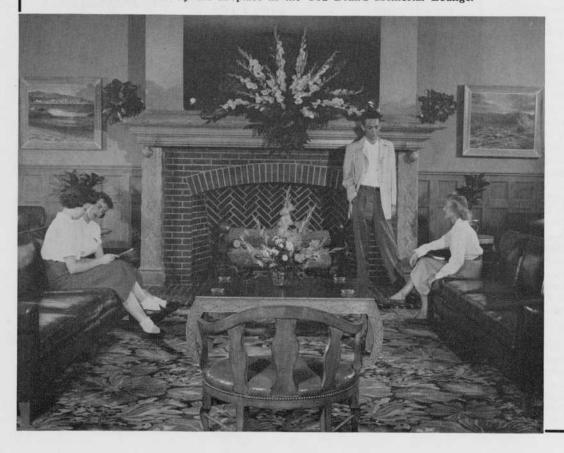

Oklahoma City

Students chat by the fireplace in the Ted Beaird Memorial Lounge.