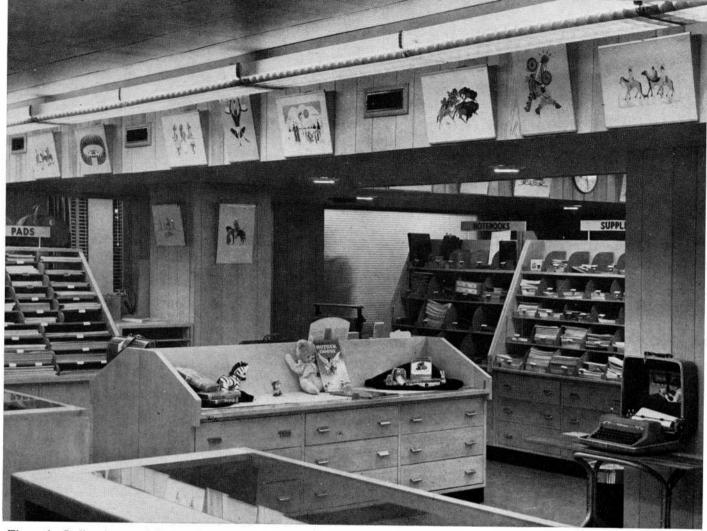

The entire Indian Art portfolio described in "Up from the Kiowas" is displayed on University Book Exchange walls as seen above.

In addition to the pictures shown, there are a total of 77 paintings by 66 different Indian artists on display in the University Book Exchange in the Memorial Union Building.

In ordering, please identify the pictures by the artist. The artists' identification appears in the cutline for the cover picture and for the paintings accompanying this article.