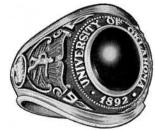

## A Perfect Gift

**ENGINEERS** 

**GEOLOGY** 

PHARMACY

**GENERAL** 

Also Available: Special Rings for GRADUATES of LAW AND BUSINESS

Available in 10K gold or silver, with your choice of five stones: Ruby, Blue Sapphire, Dark Green Tourmaline, Black Onyx and Amethyst. Any year of graduation may be ordered, any degree may be had. The rings for business and law are the same as the general only with Law or Business shown in place of the 1892. Fraternity letters may be encrusted on the stones at \$2.00 per letter. Ladies' rings may be had in miniature of the general ring.

Prices: 10K Heavy weight (shown above) \$30.00\*. Medium weight: \$25.00\*. Miniature weight: \$20.00\*. Silver

rings are \$7.50 less.

Terms: \$6.00 deposit with your order, the balance mailed C.O.D. (Approximately 3-4 weeks delivery.)