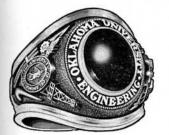

## A Perfect Gift

**ENGINEERS** 

**GEOLOGY** 

PHARMACY

**GENERAL** 

Also Available: Special Rings for GRADUATES of LAW AND BUSINESS

Available in 10K gold or silver, with your choice of five stones: Ruby, Blue Sapphire, Dark Green Tourmaline, Black Onyx and Amethyst. Any year of graduation may be ordered, any degree may be had. The rings for business and law are the same as the general only with Law or Business shown in place of the 1892. Fraternity letters may be encrusted on the stones at \$2.00 per letter. Ladies' rings may be had in miniature of the general ring.

Prices: 10K Heavy weight (shown above) \$30.00\*. Medium weight: \$25.00\*. Miniature weight: \$20.00\*. Silver

rings are \$7.50 less.

Terms: \$6.00 deposit with your order, the balance mailed C.O.D. (Approximately 3-4 weeks delivery.)