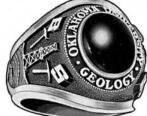

## A Perfect Gift

**ENGINEERS** 

**GEOLOGY** 

PHARMACY

**GENERAL** 

Also Available: Special Rings for GRADUATES of LAW AND BUSINESS

Available in 10K gold or silver, with your choice of five stones: Ruby, Blue Sapphire, Dark Green Tourmaline, Black Onyx and Amethyst. Any year of graduation may be ordered, any degree may be had. The rings for business and law are the same as the general only with Law or Business shown in place of the 1892. Fraternity letters may be encrusted on the stones at \$2.00 per letter. Ladies' rings may be had in miniature of the general ring.

Prices: 10K Heavy weight (shown above) \$30.00\*. Medium weight: \$25.00\*. Miniature weight: \$20.00\*. Silver

rings are \$7.50 less.

Terms: \$6.00 deposit with your order, the balance mailed C.O.D. (Approximately 3-4 weeks delivery.)