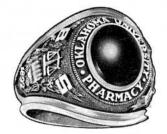

## A Perfect Gift

**ENGINEERS** 

**GEOLOGY** 

PHARMACY

**GENERAL** 

Also Available: Special Rings for GRADUATES of LAW AND BUSINESS

Available in 10K gold or silver, with your choice of five stones: Ruby, Blue Sapphire, Dark Green Tourmaline, Black Onyx and Amethyst. Any year of graduation may be ordered, any degree may be had. The rings for business and law are the same as the general only with Law or Business shown in place of the 1892. Fraternity letters may be encrusted on the stones at \$2.00 per letter. Ladies' rings may be had in miniature of the general ring.

Prices: 10K Heavy weight (shown above) \$30.00\*. Medium weight: \$25.00\*. Miniature weight: \$20.00\*. Silver

rings are \$7.50 less.

Terms: \$6.00 deposit with your order, the balance mailed C.O.D. (Approximately 3-4 weeks delivery.)