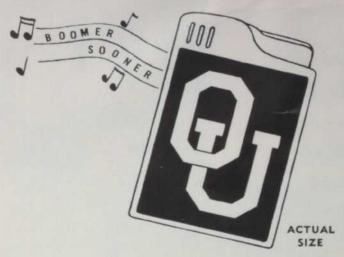

## FIRST TIME EVER OFFERED!

Bright New Gift Idea for O.U. Fans!

## The Lighter that Plays "Boomer Sooner"

Light up to the tune of "Boomer Sooner" with this fascinating new imported, wind-proof lighter. Made of gleaming durable chrome and finished in beautiful red and white baked enamel. Precision made "built-in" music box. Lasts for years. Delightful conversation piece. Lighters for other schools are available. Write for more information.