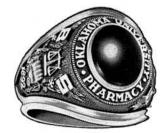

## ORDER YOUR OFFICIAL UNIVERSITY OF OKLAHOMA CLASS RING

## A Perfect Gift









**ENGINEERS** 

**GEOLOGY** 

PHARMACY

GENERAL

## Also available: Special Rings for GRADUATES OF LAW AND BUSINESS

Available in 10K yellow or white gold, with your choice of five stones: Ruby, Blue Sapphire, Dark Green Tourmaline, Black Onyx and Amethyst. Any year of Graduation may be ordered, any degree may be had. The rings for business and law are the same as the general only with Law or Business shown in area around stone. Fraternity letters may be encrusted on the stones at \$2.00 per letter. Ladies' rings may be had in miniature of the general ring.

There are two styles: the military and the education. The difference is that the military is a little larger ring. Each style comes in three weights: medium, heavy and extra heavy. The weight differs with the amount of gold in the