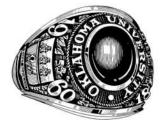

## ORDER YOUR OFFICIAL UNIVERSITY OF OKLAHOMA CLASS RING

## A Perfect Gift









**ENGINEERS** 

**GEOLOGY** 

PHARMACY

GENERAL

## Also available: Special Rings for GRADUATES OF LAW AND BUSINESS

Available in 10K yellow or white gold, with your choice of five stones: Ruby, Blue Sapphire, Dark Green Tourmaline, Black Onyx and Amethyst. Any year of Graduation may be ordered, any degree may be had. The rings for business and law are the same as the general only with Law or Business shown in area around stone. Fraternity letters may be encrusted on the stones at \$2.00 per letter. Ladies' rings may be had in miniature of the general ring.

There are two styles: the military and the education. The difference is that the military is a little larger ring. Each style comes in three weights: medium, heavy and extra heavy. The weight differs with the amount of gold in the ca