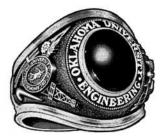

## ORDER YOUR OFFICIAL UNIVERSITY OF OKLAHOMA CLASS RING

## A Perfect Gift









**ENGINEERS** 

**GEOLOGY** 

PHARMACY

GENERAL

## Also available: Special Rings for GRADUATES OF LAW AND BUSINESS

Available in 10K yellow or white gold, with your choice of five stones: Ruby, Blue Sapphire, Dark Green Tourmaline, Black Onyx and Amethyst. Any year of Graduation may be ordered, any degree may be had. The rings for business and law are the same as the general only with Law or Business shown in area around stone. Fraternity letters may be encrusted on the stones at \$2.00 per letter. Ladies' rings may be had in miniature of the general ring.

There are two styles: the military and the education. The difference is that the military is a little larger ring. Each style comes in three weights: medium, heavy and extra heavy. The weight differs with the amount of gold in