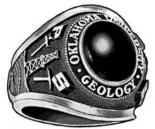

## ORDER YOUR OFFICIAL UNIVERSITY OF OKLAHOMA CLASS RING

## A Perfect Gift









**ENGINEERS** 

**GEOLOGY** 

PHARMACY

GENERAL

## Also available: Special Rings for GRADUATES OF LAW AND BUSINESS

Available in 10K yellow or white gold, with your choice of five stones: Ruby, Blue Sapphire, Dark Green Tourmaline, Black Onyx and Amethyst. Any year of Graduation may be ordered, any degree may be had. The rings for business and law are the same as the general only with Law or Business shown in area around stone. Fraternity letters may be encrusted on the stones at \$2.00 per letter. Ladies' rings may be had in miniature of the general ring.

There are two styles: the military and the education. The difference is that the military is a little larger ring. Each style comes in three weights: medium, heavy and extra heavy. The weight differs with the amount of gold in th