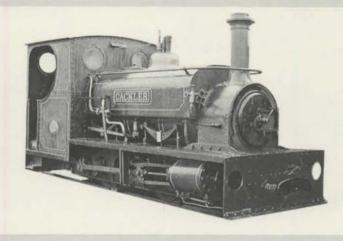

#### THE THURSFORD COLLECTION INCLUDES

Wurlitzer theatre organ Fairground organs Dance organs Cafe organs Street organs Barrel organs Barrel pianos Miscellaneous period objects

Showman's engines
Traction engines
Ploughing engines
Steam wagons
Steam rollers
Stationary engines
Model engines
2 ft. gauge steam train

Farm machinery

Live steam rides and demonstrations

One of the many engines on display.

Thursford Museum 3/19 Wurlitzer

You'll Enjoy England!