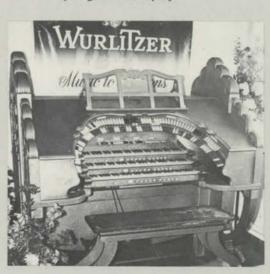

### ATOS Silver Anniversary Convention — 1980

| DAY                     | MORNING                                                               | AFTERNOON                                                                                                                                          | EVENING                                                                                                                       |
|-------------------------|-----------------------------------------------------------------------|----------------------------------------------------------------------------------------------------------------------------------------------------|-------------------------------------------------------------------------------------------------------------------------------|
| SUNDAY<br>JULY<br>20    | Registration<br>Penta Hotel<br>10:00 a.m. to 4:00 p.m.                |                                                                                                                                                    | Tour of London<br>Concert<br>Gaumont State Kilburn<br>4/16 Wurlitzer<br>Sherry Reception in Foyer<br>10:15 p.m. to 11:30 p.m. |
| MONDAY<br>JULY<br>21    | Concert Odeon Leicester Square 5/17 Compton plus Melotone             | Free Time  Guides Available For Sightseeing  Optional Tours Available In Evening                                                                   |                                                                                                                               |
| TUESDAY<br>JULY<br>22   | Concert<br>Aylesbury Civic Centre<br>4/12 Hybrid                      | Buffet Lunch Leave at 3:00 p.m. for Blenheim Palace or Abingdon 4 manual Willis — 4/10 Compton Plus Melotone Late Evening — Free Time              |                                                                                                                               |
| WEDNESDAY<br>JULY<br>23 | Concert<br>Granada Walthemstow<br>3/10 Christie                       | Lunch at Father Kerr's Two Churches<br>Concerts: Hornchurch and Clayhall<br>3/6 and 3/9 Comptons<br>Membership Meeting<br>Late Evening — Free Time |                                                                                                                               |
| THURSDAY<br>JULY<br>24  | Concert<br>Granada Kingston<br>3/10 Wurlitzer with Piano              | Concert<br>Dome Brighton<br>4/40 Christie                                                                                                          | Concert<br>Worthing Town Hall<br>3/10 Wurlitzer                                                                               |
| FRIDAY<br>JULY<br>25    | Concert<br>Royal Albert Hall<br>4/146 Willis                          | Enjoy The Lovely Drive En Route To<br>Southampton Guild Hall<br>Dinner (6:00 p.m.) and Concert (7:30 p.m.)<br>4/49 Compton, Dual Consoles          |                                                                                                                               |
| SATURDAY<br>JULY<br>26  | Concert<br>Granada Harrow<br>2/8 Wurlitzer<br>10:30 a.m. — 12:15 p.m. | Concert<br>Harrrow School<br>4 manual Harrison<br>2:00 — 4:00 p.m.                                                                                 | Banquet<br>Westminister Suite<br>7:30 p.m.                                                                                    |
| SUNDAY<br>JULY<br>27    | Concert Regal Edmonton 4/14 Christie 10:30 a.m. — 12:30 p.m.          | Lunch at Regal Rooms 12:45 p.m.  Concert Thursford Museum, Norfolk 3/19 Wurlitzer                                                                  |                                                                                                                               |

#### THE THURSFORD COLLECTION INCLUDES

Wurlitzer theatre organ Fairground organs Dance organs Cafe organs Street organs Barrel organs Barrel pianos Miscellaneous period objects

Showman's engines
Traction engines
Ploughing engines
Steam wagons
Steam rollers
Stationary engines
Model engines
2 ft. gauge steam train

Farm machinery

Live steam rides and demonstrations

One of the many engines on display.

Thursford Museum 3/19 Wurlitzer

You'll Enjoy England!