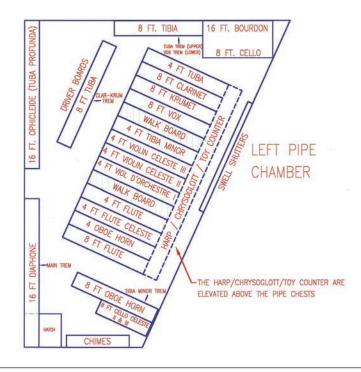

e truck. We left behind the 16' Bourdon, since it fell apart in our hands when we tried to move it. We also left the relay. One thing we did that really paid off was to wrap all the wood pipes and parts in plastic film to keep things together since the glue was no longer effective. Back in Stockton, the entire pile of rotten wood and bent, broken pipes was unloaded into our shop. Surprisingly, after three or four months in dry storage, the smell dissipated.

Dave Moreno of Sacramento had previously agreed to head the rebuilding project. He and I began recruiting volunteers to take on the monumental task of bringing the Morton back to life. Over the five years it took to rebuild and install the instrument, we had a total of 31 volunteers from the Stockton, Lodi, Sacramento, San Francisco,





## In the Spotlight

and San Jose areas, as well as from Orange County. Our regular workday was Monday, with the Sierra and Nor-Cal chapters involved on Saturdays. During the week Dave dedicated as much time as possible, since he is also responsible for servicing numerous organs in the Sacramento area.

While the volunteer crew was being assembled, Dave and I took on the task of straightening, assembling, and resoldering the 16' Tuba and 16' Gamba. This was a monumental job. We then started to rebuild the wood pipes. The parts that weren't already apart required complete disassembly. The broken sections were glued together, re-assembled, tested, sanded, and shellacked. Since the 16' Bourdon had been abandoned in southern California, we sanded, cleaned, and shellacked the Bourdon from t