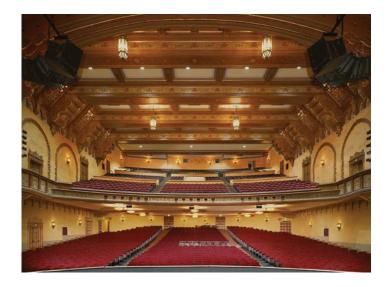

on Planing Mill for cutting in preparation for installing Syndyne stop action magnets. Once the stop actions were installed, I hauled the console over the Sierras to Tim Rickman's shop in Reno for wiring. Meanwhile, we were busy wiring the chests in our Stockton shop.

With most of the chests finished, it was now time to erect the framework for the main chamber in the shop. Fortunately, we had much of the original wood from the two previous installations and could still read many of the markings. The door to the Main chamber is on the exterior of the second story above an alley. Ken Crome came to the job site with some special equipment to lift rebuilt materials. We reerected the framework, put the Marimba in place, and installed a windtrunk that Ken Crome had made. After the chests were





put into position, we set about winding the regulators, tremulants, and chests with PVC.

We had also erected the Solo chamber framework in the shop. Fortunately, we had access to this chamber from an upstairs hallway, but it did require carrying everything up a very long flight of steep steps. This chamber contains the Diaphone; although the pipes and chest are extremely heavy, we got them up and into position. We installed the wooden windtrunk and started winding the chests to the regulators and tremulants.

Next was the very time-consuming task of wiring the chests to the relay boards. We had the advantage of an excellent engineer, Jim Seiferling, who agreed to tackle the job. When the console was returned from Reno, Tim Rickman installed the computer inside with the console sitting