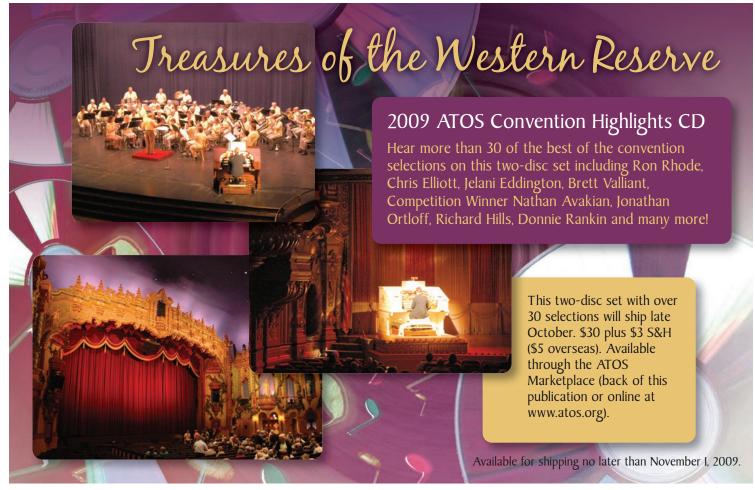

## <u>Headquarters</u>

As I write this ahead of deadline time for this issue, we have just experienced the convention in Cleveland, and it was simply sensational.

First and foremost, the music presented to the attendees was nothing short of brilliant and, when one considers that Donnie Rankin, Jonathan Ortloff, Brett Valliant and competition winner Nathan Avakian are between the ages of 16 and 30, we find that fresh, young talent has played a major role in this gathering. Meanwhile, the rest of the lineup lived up to or exceeded all expectations in making this convention a musical success.

Meanwhile, our thanks to Doug Powers, Bob Moran, Tom Rathburn, and all those at the Western Reserve chapter who participated in the planning and execution of a near-flawless event. And thanks, as well, to Mike Kinerk for his leadership as the convention planning coordinator in bringing another successful event to a close.

As I continue here, there are several convention-related items that should be brought before the full membership. Through the generosity of Steve Worthington, ATOS recorded each concert for the production of a two-disc CD release. Many at the convention signed up to purchase the disc, and we say thanks! For those interested in hearing some of what was presented in concert, information on ordering the CD may be found on page 41 of this issue. It is our hope that next year in Seattle, and in future years, attendees at the convention will receive the highlights as a memento of their attendance.