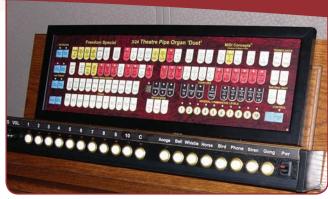

### 3/24 Theatre Pipe Organ'Duet'

At last . . . there's a complete, ready-to-play, MIDI Theatre Pipe Organ unit which can transform your instrument into a 24 rank three manual theatre organ. 'Duet' also provides an effective way to add 24 ranks of 'ensemble' to existing virtual and commercial TOs, Keyboards and MIDI prepared Pipe Organs!

#### **Specifications**

- → 24 ranks, 32' through 1'... plus an alternate second Vox Humana rank and an alternate third Tibia rank
- → 11 Traps (Kick Drum, Repeating Snare, Cymbals etc)
- 8 Toys (Bells, Whistles, Birds, Aooga etc. on right pistons)
- → 10 memory banks of 10 general registerable memory pistons with LED indicators. (Comes programmed with 30 TO settings)
- Traditional theatre couplers plus 5 Gt to Solo Blackpool cplrs
- 'Duet' permits the addition of lush, ethereal 'Gospel Theater' sounds to existing church organs, keyboards & praise bands.

#### **More Great Features**

- Phantom Third Manual for 2 manual instruments
- Solo to Great and Solo to Accomp Pizzicato Couplers
- Second touch voices (ready for compatible instruments)
- Play a 'duet' by selecting voices from both instruments
- Digital reverb
- PMTS proprietary tone generation system using Linux
- BOSS proprietary ensemble system
- Dual Music Desk system . . . solid and easily removed.
- 5.1 or Stereo Channeling, your choice.
- Completely turnkey unit . . . no 'tech' programming, special wiring or construction required on your part.