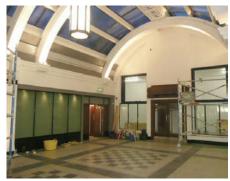

tructions, only the first-hand knowledge accumulated over more years than I care to recall.

The business of rebuilding an 80-year old Mighty Wurlitzer into a new home may sound a forbidding task to some, but for those of us who do enjoy the hands-on approach, it is a most satisfying experience. It does, however, rely on many strands all coming together at the right time.

The process, of course, begins with a lot of decision making regarding the physical structure of the organ chambers. In the case of the two-manual, 10-rank Isle of Man organ, I planned four rooms within a new rear extension to the Arcade. Two large rooms are for the pipes and percussion. Then there are two small rooms, one to display the console when not in use and another for the organ blower and electrical apparatus.



Purpose-built organ chambers with highlevel tone openings and glazed viewing panels below; the console will be garaged between the chambers

The all-important fine detail was then fed into the planning stage, namely:

- The provision of adequate soundproofing so as not to disturb the neighbouring theatre.
- Dedicated heating and air-conditioning equipment to help keep the organ in good tune.
  - Double-glazed viewing panels.
- The provision of a suitable mobile platform for the console.
- Tonal apertures for the organ swell shutters.



The critical air conditioning plant on the roof

A great deal of thought on the precise layout of everything is essential. Initial progress, therefore, tends to be slow, as it is essential to get this stage right. Once components are moved in, there can b