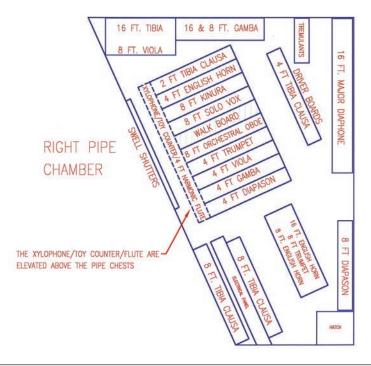

truck. We left behind the 16' Bourdon, since it fell apart in our hands when we tried to move it. We also left the relay. One thing we did that really paid off was to wrap all the wood pipes and parts in plastic film to keep things together since the glue was no longer effective. Back in Stockton, the entire pile of rotten wood and bent, broken pipes was unloaded into our shop. Surprisingly, after three or four months in dry storage, the smell dissipated.

Dave Moreno of Sacramento had previously agreed to head the rebuilding project. He and I began recruiting volunteers to take on the monumental task of bringing the Morton back to life. Over the five years it took to rebuild and install the instrument, we had a total of 31 volunteers from the Stockton, Lodi, Sacramento, San Francisco,





## In the Spotlight

and San Jose areas, as well as from Orange County. Our regular workday was Monday, with the Sierra and Nor-Cal chapters involved on Saturdays. During the week Dave dedicated as much time as possible, since he is also responsible for servicing numerous organs in the Sacramento area.

While the volunteer crew was being assembled, Dave and I took on the task of straightening, assembling, and resoldering the 16' Tuba and 16' Gamba. This was a monumental job. We then started to rebuild the wood pipes. The parts that weren't already apart required complete disassembly. The broken sections were glued together, re-assembled, tested, sanded, and shellacked. Since the 16' Bourdon had been abandoned in southern California, we sanded, cleaned, and shellacked the Bourdon from the