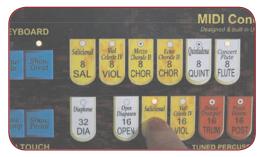

#### **Specifications**

- → 24 ranks, 32' through 1'... plus an alternate second Vox Humana rank and an alternate third Tibia rank
- → 11 Traps (Kick Drum, Repeating Snare, Cymbals etc)
- 8 Toys (Bells, Whistles, Birds, Aooga etc. on right pistons)
- → 10 memory banks of 10 general registerable memory pistons with LED indicators. (Comes programmed with 30 TO settings)
- Traditional theatre couplers plus 5 Gt to Solo Blackpool cplrs
- 'Duet' permits the addition of lush, ethereal 'Gospel Theater' sounds to existing church organs, keyboards & praise bands.

#### **More Great Features**

- Phantom Third Manual for 2 manual instruments
- Solo to Great and Solo to Accomp Pizzicato Couplers
- Second touch voices (ready for compatible instruments)
- Play a 'duet' by selecting voices from both instruments
- Digital reverb
- PMTS proprietary tone generation system using Linux
- BOSS proprietary ensemble system
- Dual Music Desk system . . . solid and easily removed.
- 5.1 or Stereo Channeling, your choice.
- Completely turnkey unit . . . no 'tech' programming, special wiring or construction required on your part.